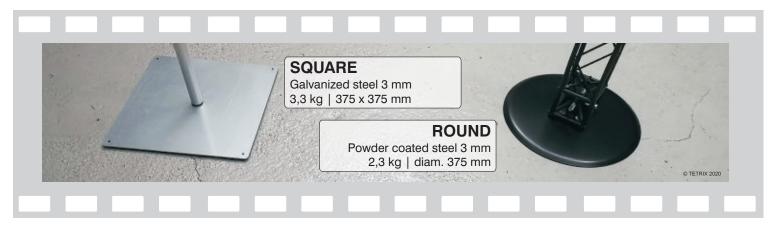

### The Heavy Duty Steel Foot

Both feet fits with any of the stands. SQARE for more weight and ROUND for style.

**HAD AN IDIOTIC MOMENT?** Annoyed for sticking a dispenser to the wrong wall? Calm down! We will send you a DIY tool with your VELCRO Plate order. It looks like crap, but it works. "Saw" off and re-attach

the dispenser ...voilá!

**SQUARE STEEL FOOT** 

**ROUND STEEL FOOT** 

FREE GIFT