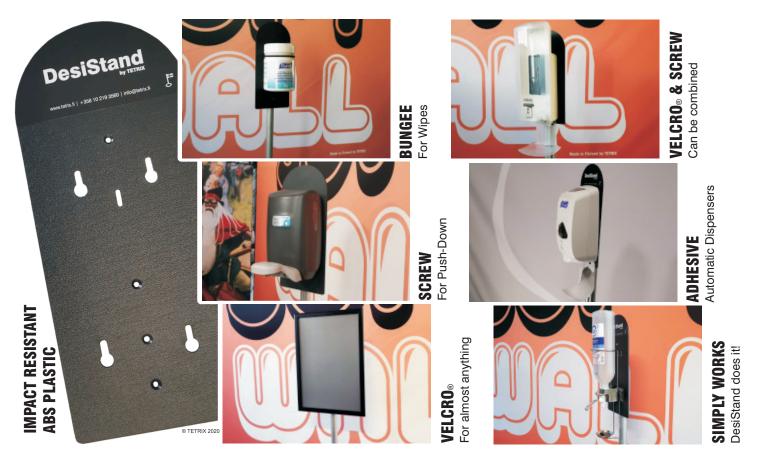

### Attaching the dispenser is easy

The backing plate is made from 4mm *impact resistant* ABS plastic of the highest quality. Attach the dispenser with tiny bolts, adhesive or/and VELCRO<sub>®</sub> hook & loop.

### Screw, Adhesive, VELCRO, Bungee and even Magentic

Your dispenser will fit. There are ready made holes to fit most standard systems. Should you need differently positioned holes, it's easy to add them to the plate. Adhesive backed dispensers work just as well - of course. Desistand offers more, yet at a **better price**.

### The Impact Resistant ABS Plastic Plate

Always included. Equipped with bungees, VELCRO, blinker and super magnets.

STANDARD PLATE

**BUNGEE PLATE** 

**VELCRO PLATE** 

MAGNET PLATE

**BLINKER (FOR ALL)** 