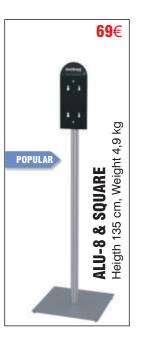

### The Heavy Duty Steel Foot

Both feet fits with any of the stands. SQARE for more weight and ROUND for style.

**HAD AN IDIOTIC MOMENT?** Annoyed for sticking a dispenser to the wrong wall? Calm down! We will send you a DIY tool with your VELCRO Plate order. It looks like crap, but it works. "Saw" off and re-attach

### **Legs In Detailed Pics**

From the most affordable to the more unique ones in appeareance.

ALU-8

© TETRIX 2020

**TUBE** 

ALU-4

**ALU-8 BLACK** 

**TRUSS** 