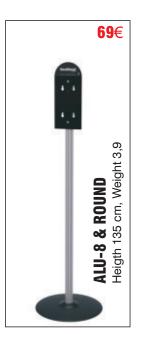

### The Heavy Duty Steel Foot

Both feet fits with any of the stands. SQARE for more weight and ROUND for style.

**HAD AN IDIOTIC MOMENT?** Annoyed for sticking a dispenser to the wrong wall? Calm down! We will send you a DIY tool with your VELCRO Plate order. It looks like crap, but it works. "Saw" off and re-attach

### **Legs In Detailed Pics**

From the most affordable to the more unique ones in appeareance.

ALU-8

© TETRIX 2020

**TUBE** 

ALU-4

**ALU-8 BLACK** 

**TRUSS** 