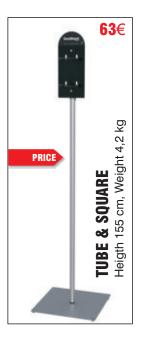

### The Heavy Duty Steel Foot

Both feet fits with any of the stands. SQARE for more weight and ROUND for style.

**HAD AN IDIOTIC MOMENT?** Annoyed for sticking a dispenser to the wrong wall? Calm down! We will send you a DIY tool with your VELCRO Plate order. It looks like crap, but it works. "Saw" off and re-attach

### **Legs In Detailed Pics**

From the most affordable to the more unique ones in appeareance.

ALU-8

© TETRIX 2020

**TUBE** 

ALU-4

**ALU-8 BLACK** 

**TRUSS** 