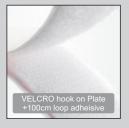

A single stripe of VELCRO® hook and loop will hold a full wine bottle in the DesiStand plate - even up-side-down.

The VELCRO® plate is recommended e.g. if you want to relocate a dispenser that has been adhered to a wall - to be used on a DesiStand.

### The Impact Resistant ABS Plastic Plate

Always included. Equipped with bungees, VELCRO, blinker and super magnets.

STANDARD PLATE

**BUNGEE PLATE** 

**VELCRO PLATE** 

MAGNET PLATE

**BLINKER (FOR ALL)** 