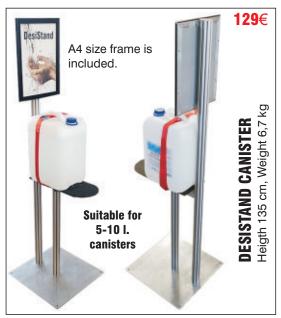

# Improved sanitation anywhere

Place the sanitizer where it will be used! The DesiStands makes any kind of dispenser, both automatic and mechanical, floorstanding. All brands such as Ecolab®, Purell®, Diversey® etc. fit perfectly. A DesiStand improves hygiene, increases accessibility to users.

### Deside what stand (We'll make it within 24h, very fast)

DesiStand is a solution where everything fits with everything. Not only, can you fit all of known dispensers to it - you can freely mix the look of your stand. Prices below are VAT 0%