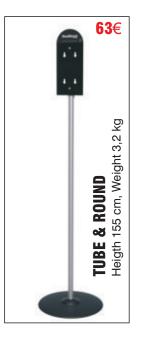

### The Heavy Duty Steel Foot

Both feet fits with any of the stands. SQARE for more weight and ROUND for style.

**HAD AN IDIOTIC MOMENT?** Annoyed for sticking a dispenser to the wrong wall? Calm down! We will send you a DIY tool with your VELCRO Plate order. It looks like crap, but it works. "Saw" off and re-attach

### **Legs In Detailed Pics**

From the most affordable to the more unique ones in appeareance.

ALU-8

© TETRIX 2020

**TUBE** 

ALU-4

**ALU-8 BLACK** 

**TRUSS** 