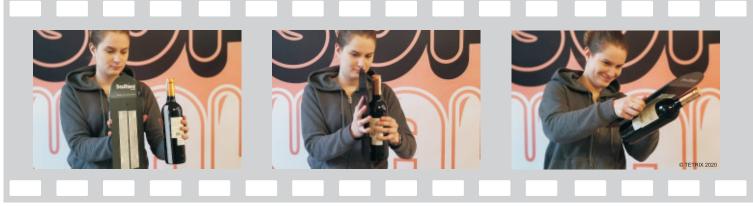

A single stripe of VELCRO® hook and loop will hold a full wine bottle in the DesiStand plate - even up-side-down.

The VELCRO® plate is recommended e.g. if you want to relocate a dispenser that has been adhered to a wall - to be used on a DesiStand.